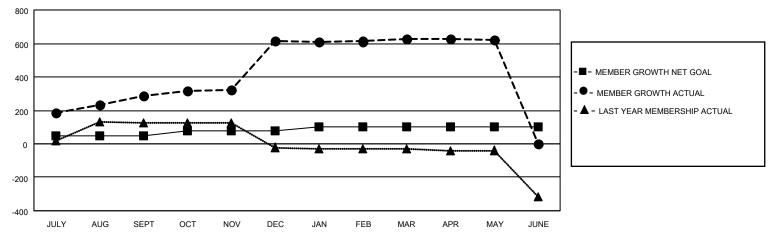

## GOALS AND ACTUAL MEMBERS CUMULATIVE

| DROPPED CLUBS: 0 |     | 73 CLUBS OF 78 ADDED 1 OR MORE<br>NEW MEMBERS | GENDER DISTRIBUTION  MALE 2,291 (82.95%) |              |     |
|------------------|-----|-----------------------------------------------|------------------------------------------|--------------|-----|
| <u> </u>         |     |                                               | FEMALE                                   | 471 (17.05%) |     |
| DROPPED MEMBERS  |     |                                               |                                          | ,            |     |
| DECEASED         | 19  | CLICK LIEDE FOR CLIMITI ATIVE                 | TOTAL FAMILY UNIT MEMBERS                |              | 739 |
| CLUB CANCELLED 0 |     | CLICK HERE FOR CUMULATIVE MEMBERSHIP DATA     |                                          |              |     |
| OTHER            | 134 |                                               | FAMILY MEMBERS PAYING HALF DUES          |              | 379 |
| TOTAL            | 153 |                                               | DOLO                                     |              |     |

## MONTHLY MEMBERSHIP PROGRESS REPORT

LOCATION INDIA District 320 G Results as of: 5/31/2021

|               | Club          | S           |               | Members               |                        |                         |                                                    |  |
|---------------|---------------|-------------|---------------|-----------------------|------------------------|-------------------------|----------------------------------------------------|--|
|               | RESULTS FOR   | R 2020-2021 |               | RESULTS FOR 2020-2021 |                        |                         |                                                    |  |
| QUARTER       | NEW CLUB GOAL | NEW CLUBS   | DROPPED CLUBS | QUARTER MEMI          | BER GROWTH NET<br>GOAL | MEMBER GROWTH<br>ACTUAL | DROPPED<br>MEMBERS ACTUAL<br>(including transfers) |  |
| JULY/AUG/SEPT | 2             | 4           | 0             | JULY/AUG/SEPT         | 50                     | 345                     | 27                                                 |  |
| OCT/NOV/DEC   | 2             | 9           | 0             | OCT/NOV/DEC           | 25                     | 426                     | 91                                                 |  |
| JAN/FEB/MAR   | 1             | 0           | 0             | JAN/FEB/MAR           | 25                     | 28                      | 13                                                 |  |
| APR/MAY/JUNE  | 0             | 0           | 0             | APR/MAY/JUNE          | 0                      | 22                      | 22                                                 |  |