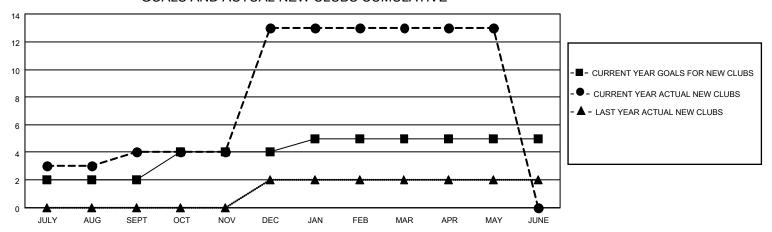

## GOALS AND ACTUAL NEW CLUBS CUMULATIVE

## MONTHLY MEMBERSHIP PROGRESS REPORT

LOCATION INDIA District 320 G Results as of: 5/31/2021

|               | Club          | S           |               | Members               |                        |                         |                                                    |  |
|---------------|---------------|-------------|---------------|-----------------------|------------------------|-------------------------|----------------------------------------------------|--|
|               | RESULTS FOR   | R 2020-2021 |               | RESULTS FOR 2020-2021 |                        |                         |                                                    |  |
| QUARTER       | NEW CLUB GOAL | NEW CLUBS   | DROPPED CLUBS | QUARTER MEMI          | BER GROWTH NET<br>GOAL | MEMBER GROWTH<br>ACTUAL | DROPPED<br>MEMBERS ACTUAL<br>(including transfers) |  |
| JULY/AUG/SEPT | 2             | 4           | 0             | JULY/AUG/SEPT         | 50                     | 345                     | 27                                                 |  |
| OCT/NOV/DEC   | 2             | 9           | 0             | OCT/NOV/DEC           | 25                     | 426                     | 91                                                 |  |
| JAN/FEB/MAR   | 1             | 0           | 0             | JAN/FEB/MAR           | 25                     | 28                      | 13                                                 |  |
| APR/MAY/JUNE  | 0             | 0           | 0             | APR/MAY/JUNE          | 0                      | 22                      | 22                                                 |  |